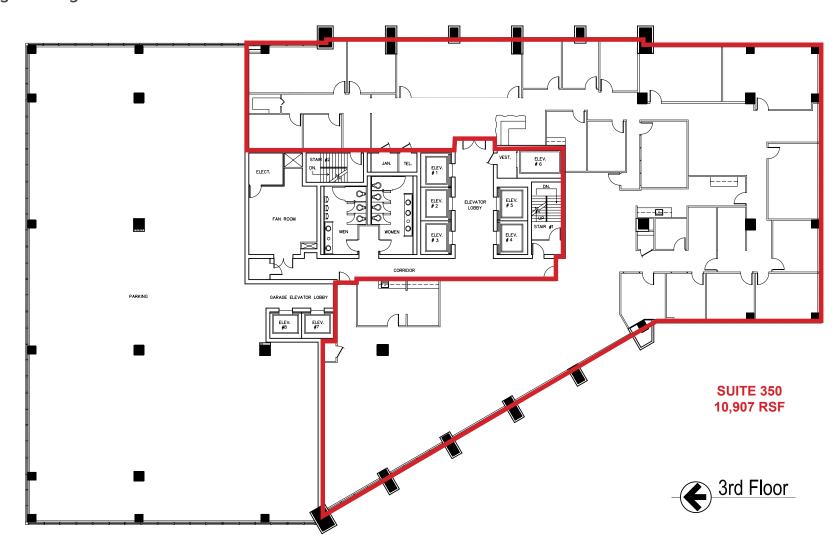

### 3<sup>RD</sup> FLOOR AVAILABILITY

Click image for larger view

#### **AVAILABLE SUITES**

- Suite 160 1,754 RSF
- Suite 230 2,354 RSF
- Suite 350 10,907 RSF
- Suite 420 15,181 RSF
- Suite 720 1,639 RSF
- Suite 725 5,175 RSF
- Suite 1420 7,501 RSF
- Suite 1520 725 RSF
- Suite 1526 3,541 RSF
- Suite 1555 2,396 RSF