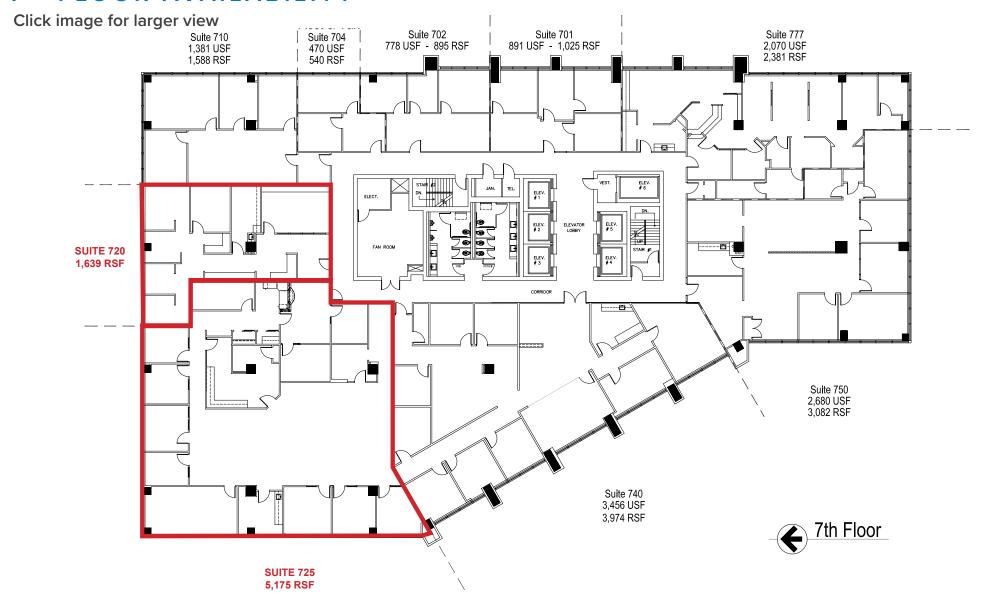

ce: 504-523-4481 Direct:504-332-1561 gseaman@stirlingprop.com

## HERITAGE PLAZA

111 Veterans Memorial Boulevard Metairie, LA

### 2<sup>ND</sup> FLOOR AVAILABILITY



#### **GAINES SEAMAN**

Office: 504-523-4481 Direct:504-332-1561 gseaman@stirlingprop.com

## HERITAGE PLAZA

111 Veterans Memorial Boulevard Metairie, LA

### 3<sup>RD</sup> FLOOR AVAILABILITY

Click image for larger view



#### **GAINES SEAMAN**

Office: 504-523-4481 Direct:504-332-1561 gseaman@stirlingprop.com

## HERITAGE PLAZA

111 Veterans Memorial Boulevard Metairie, LA

### 4TH FLOOR AVAILABILITY

Click image for larger view





#### **GAINES SEAMAN**

Office: 504-523-4481 Direct:504-332-1561 gseaman@stirlingprop.com

## HERITAGE PLAZA

111 Veterans Memorial Boulevard Metairie, LA

### **7TH FLOOR AVAILABILITY**



#### **GAINES SEAMAN**

Office: 504-523-4481 Direct:504-332-1561 gseaman@stirlingprop.com

## HERITAGE PLAZA

111 Veterans Memorial Boulevard Metairie, LA

### 14<sup>™</sup> FLOOR AVAILABILITY

Click image for larger view Suite 1400 **SUITE 1420** 1,160 USF Suite 1414 654 USF - 752 RSF 7,501 RSF 1,334 RSF Suite 1440 9,810 USF 11,282 RSF 14th Floor

#### **GAINES SEAMAN**

Office: 504-523-4481 Direct:504-332-1561 gseaman@stirlingprop.com

## HERITAGE PLAZA

111 Veterans Memorial Boulevard Metairie, LA

### 15<sup>™</sup> FLOOR AVAILABILITY



#### **GAINES SEAMAN**

Office: 504-523-4481 Direct:504-332-1561 gseaman@stirlingprop.com

## **HERITAGE PLAZA**

111 Veterans Memorial Boulevard Metairie, LA