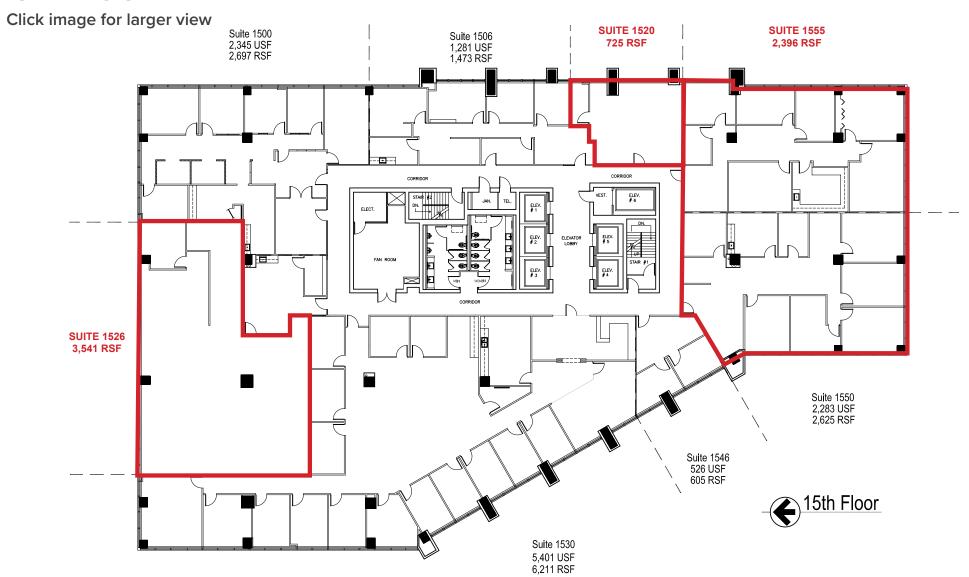

### 4TH FLOOR AVAILABILITY

Click image for larger view





#### **GAINES SEAMAN**

Office: 504-523-4481 Direct:504-332-1561 gseaman@stirlingprop.com

## HERITAGE PLAZA

111 Veterans Memorial Boulevard Metairie, LA

### **7TH FLOOR AVAILABILITY**



#### **GAINES SEAMAN**

Office: 504-523-4481 Direct:504-332-1561 gseaman@stirlingprop.com

## HERITAGE PLAZA

111 Veterans Memorial Boulevard Metairie, LA

### 14<sup>™</sup> FLOOR AVAILABILITY

Click image for larger view Suite 1400 **SUITE 1420** 1,160 USF Suite 1414 654 USF - 752 RSF 7,501 RSF 1,334 RSF Suite 1440 9,810 USF 11,282 RSF 14th Floor

#### **GAINES SEAMAN**

Office: 504-523-4481 Direct:504-332-1561 gseaman@stirlingprop.com

## HERITAGE PLAZA

111 Veterans Memorial Boulevard Metairie, LA

### 15<sup>™</sup> FLOOR AVAILABILITY



#### **GAINES SEAMAN**

Office: 504-523-4481 Direct:504-332-1561 gseaman@stirlingprop.com

## **HERITAGE PLAZA**

111 Veterans Memorial Boulevard Metairie, LA