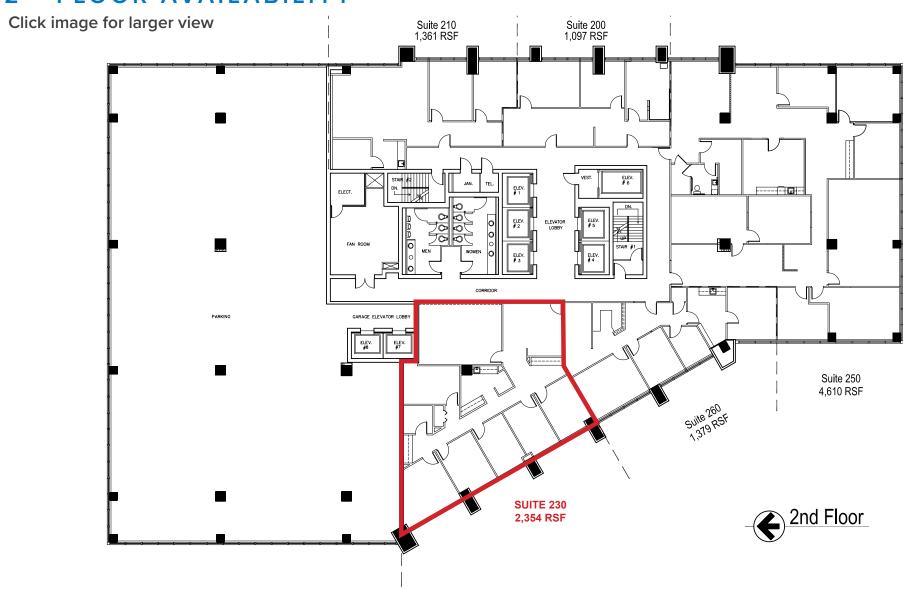

### 2<sup>ND</sup> FLOOR AVAILABILITY

#### **AVAILABLE SUITES**

- Suite 160 1,754 RSF
- Suite 230 2,354 RSF
- Suite 350 10,907 RSF
- Suite 420 15,181 RSF
- Suite 720 1,639 RSF
- Suite 725 5,175 RSF
- Suite 1420 7,501 RSF
- Suite 1520 725 RSF
- Suite 1526 3,541 RSF
- Suite 1555 2,396 RSF