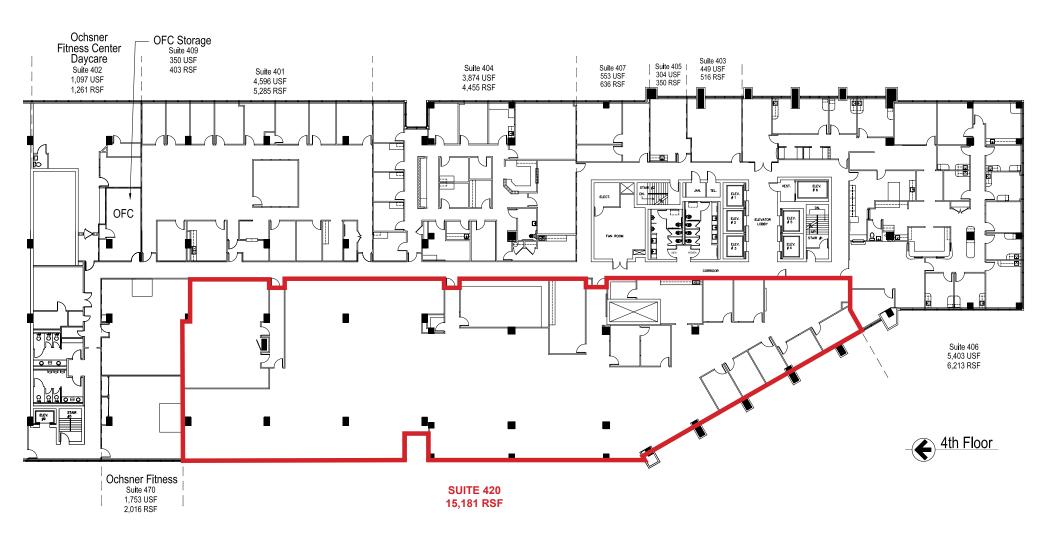

### 4TH FLOOR AVAILABILITY

Click image for larger view

#### **AVAILABLE SUITES**

- Suite 160 1,754 RSF
- Suite 230 2,354 RSF
- Suite 350 10,907 RSF
- Suite 420 15,181 RSF
- Suite 720 1,639 RSF
- Suite 725 5,175 RSF
- Suite 1420 7,501 RSF
- Suite 1520 725 RSF
- Suite 1526 3,541 RSF
- Suite 1555 2,396 RSF